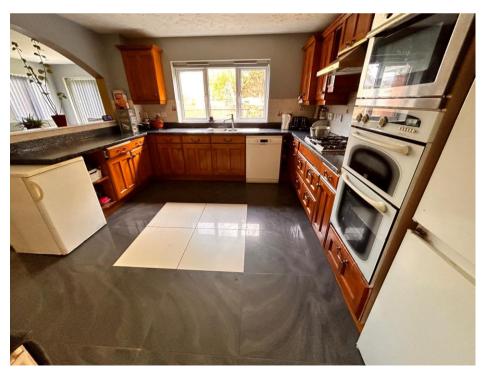

Dining Room 5.07m (16'8") x 2.97m (9'9")

Kitchen 3.67m (12') x 3.61m (11'10")

Sitting Room 4.47m (14'8") x 4.04m (13'3")

Utility Room 2.37m (7'9") x 1.55m (5'1")

Landing

**Bathroom** 

A/C

Bedroom 1 4.64m (15'3") x 4.45m (14'7")