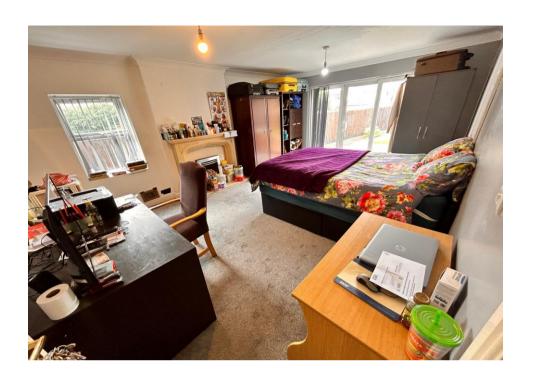

Bedroom 5 4.25m (13'11") x 2.75m (9')

**En-suite Shower Room** 

Bedroom 2 3.61m (11'10") x 3.11m (10'2")

**En-suite Shower Room** 

Bedroom 3 3.75m (12'3") max x 3.27m (10'9")

Bedroom 4 3.61m (11'10") x 3.11m (10'2") plus 0.42m (1'4") x 0.42m (1'4")