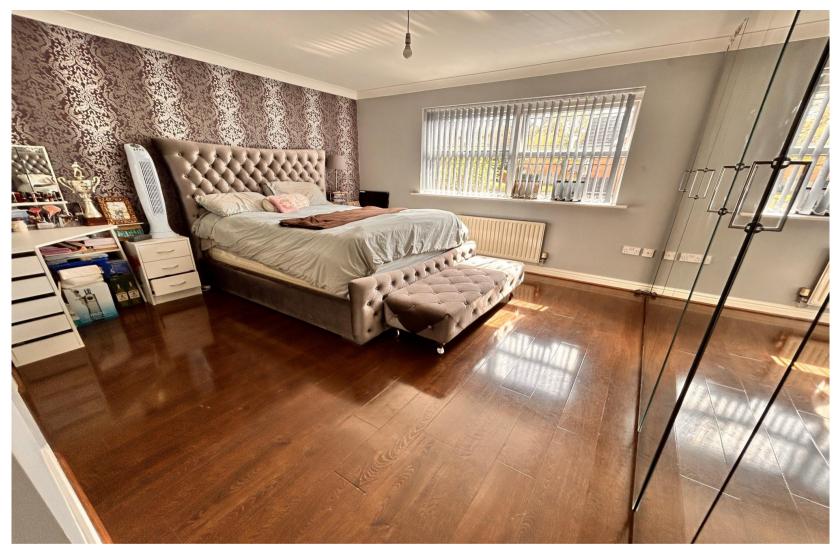

Dining Room 5.07m (16'8") x 2.97m (9'9")

Kitchen 3.67m (12') x 3.61m (11'10")

Sitting Room 4.47m (14'8") x 4.04m (13'3")

Utility Room 2.37m (7'9") x 1.55m (5'1")

Landing

**Bathroom** 

A/C

Bedroom 1 4.64m (15'3") x 4.45m (14'7")