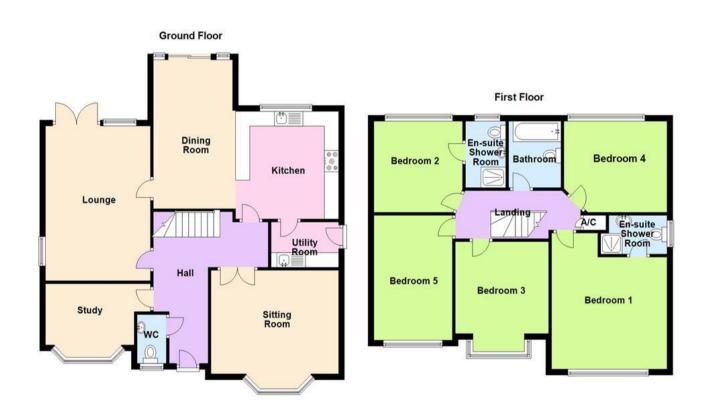

Woodchurch Grange, Sutton Coldfield, B73 5GA

- SUPERBLY PROPORTIONED MODERN STYLE DETACHED PROPERTY
  - FIVE WELL PROPORTIONED BEDROOMS
  - FAMILY BATHROOM AND TWO EN-SUITE SHOWER ROOMS
    - THREE RECEPTION ROOMS AND SEPARATE STUDY
      - FITTED KITCHEN WITH UTILITY ROOM OFF
        - GUEST CLOAKROOM
      - GENEROUS DRIVE AND DOUBLE GARAGE
        - ATTRACTIVE GARDEN AND PATION
- CONVENIENT CUL-DE-SAC LOCATION CLOSE TO TRANSPORT LINKS AND AMENITIES

This superbly proportioned modern style five bed detached property occupies a convenient cul-de-sac location set within close proximity of many sought after amenities including desirable transport links, local shops and schools. The exceptional accommodation on offer includes a generous lounge, separate sitting room, dining room, study, kitchen and utility along with a guest cloakroom and utility room. The first floor boasts a family bathroom and two en-suite shower rooms whilst outside there is off road parking for multiple vehicles, a double garage and tidy garden and patio.

Viewings: Strictly via appointment through our Sutton Coldfield Residential Sales Department on 0121 321 3003 or via Suttoncoldfield@paulcarrestateagents.co.uk

Hall

WC

Study 3.68m (12'1") x 2.51m (8'3")

Lounge 5.27m (17'4") x 3.68m (12'1")

Dining Room 5.07m (16'8") x 2.97m (9'9")

Kitchen 3.67m (12') x 3.61m (11'10")

Sitting Room 4.47m (14'8") x 4.04m (13'3")

Utility Room 2.37m (7'9") x 1.55m (5'1")

Landing

**Bathroom** 

A/C

Bedroom 1 4.64m (15'3") x 4.45m (14'7")

**En-suite Shower Room** 

Bedroom 2 3.61m (11'10") x 3.11m (10'2")

**En-suite Shower Room** 

Bedroom 3 3.75m (12'3") max x 3.27m (10'9")

Bedroom 4 3.61m (11'10") x 3.11m (10'2") plus 0.42m (1'4") x 0.42m (1'4")

Bedroom 5 4.25m (13'11") x 2.75m (9')

## Floor Plan

This floor plan is not drawn to scale and is for illustration purposes only