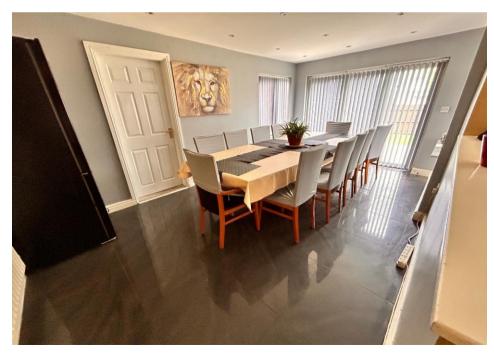

Dining Room 5.07m (16'8") x 2.97m (9'9")

Kitchen 3.67m (12') x 3.61m (11'10")

Sitting Room 4.47m (14'8") x 4.04m (13'3")

Utility Room 2.37m (7'9") x 1.55m (5'1")

Landing

**Bathroom** 

A/C

Bedroom 1 4.64m (15'3") x 4.45m (14'7")