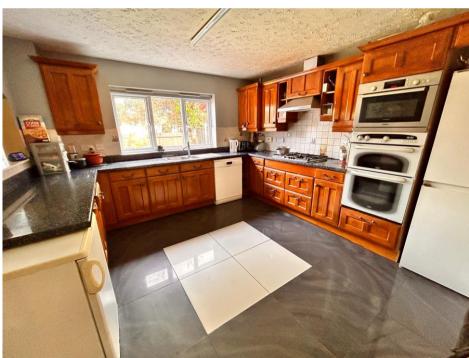

Dining Room 5.07m (16'8") x 2.97m (9'9")

Kitchen 3.67m (12') x 3.61m (11'10")

Sitting Room 4.47m (14'8") x 4.04m (13'3")

Utility Room 2.37m (7'9") x 1.55m (5'1")

Landing

**Bathroom** 

A/C

Bedroom 1 4.64m (15'3") x 4.45m (14'7")