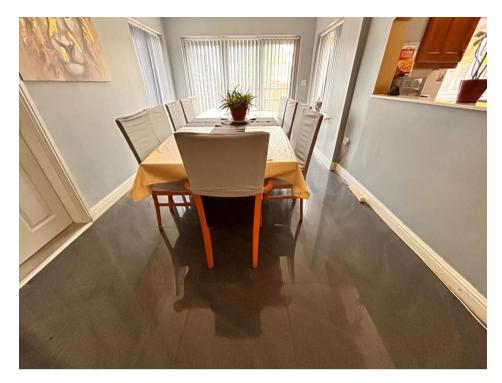

Dining Room 5.07m (16'8") x 2.97m (9'9")

Kitchen 3.67m (12') x 3.61m (11'10")

Sitting Room 4.47m (14'8") x 4.04m (13'3")

Utility Room 2.37m (7'9") x 1.55m (5'1")

Landing

**Bathroom** 

A/C

Bedroom 1 4.64m (15'3") x 4.45m (14'7")